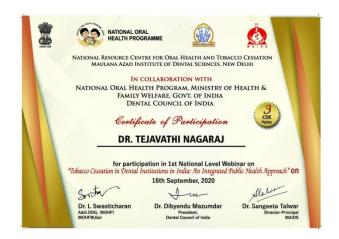

|                |             |               |      | Г   |         |  |
|----------------|-------------|---------------|------|-----|---------|--|
| evaluation of  | Nagaraj T,  |               |      |     |         |  |
| two pit and    | Khan AR,    |               |      |     |         |  |
| fissure        | Rinu K      |               |      |     |         |  |
| sealants on    |             |               |      |     |         |  |
| permanent      |             |               |      |     |         |  |
| mandibular     |             |               |      |     |         |  |
|                |             |               |      |     |         |  |
| first molars:  |             |               |      |     |         |  |
| An In Vivo     |             |               |      |     |         |  |
| study.         |             |               |      |     |         |  |
| Surgical       | Smitha M,   | J South Asian | 2019 |     | SRGCD   |  |
| management     | Paul ST,    | Assoc Pediatr |      |     | S       |  |
| of compound    |             | Dent          |      |     |         |  |
| odontome       | 66          |               |      |     |         |  |
| associated     |             |               |      |     |         |  |
| with           |             |               |      |     |         |  |
|                |             |               |      |     |         |  |
| impacted       |             |               |      |     |         |  |
| canine: A      |             |               |      |     |         |  |
| Case Report.   |             |               |      |     |         |  |
| Effectiveness  | Azher U,    | J Contemp     | 2020 | T   | SRGCD   |  |
| of Bubble      | Srinath SK, | Dent Pract    |      |     | S       |  |
| Breath Play    | Nayak M     |               |      |     |         |  |
| Therapy in     | ,           |               |      |     |         |  |
| the dental     |             |               |      |     |         |  |
| management     |             |               |      |     |         |  |
| of anxious     |             |               |      |     |         |  |
|                |             |               |      |     |         |  |
| children – a   |             |               |      |     |         |  |
| pilot study.   |             |               |      |     |         |  |
| Knowledge,     | Kumar G,    | Int J Basic   | 2019 |     | SRGCD   |  |
| attitude and   | Garg A,     | Clin          |      |     | S       |  |
| practice       | Dhillon JK, | Pharmacol     |      |     |         |  |
| regarding      | Eranhikkal  |               |      |     |         |  |
| generic drugs  | A. Smitha   |               |      |     |         |  |
| and branded    |             |               |      |     |         |  |
| drugs: a cross |             |               |      |     |         |  |
| sectional      |             |               |      |     |         |  |
|                |             |               |      |     |         |  |
| study.         | Б           | D 4 1 0 1     | 2020 |     | an a an |  |
| Expression of  |             | Pathol Oncol  | 2020 |     | SRGCD   |  |
|                | Tejavathi   | Res           |      |     | S       |  |
| Oral           | Nagaraj     |               |      |     |         |  |
| Submucous      |             |               |      |     |         |  |
| Cell           |             |               |      |     |         |  |
| Carcinoma-     |             |               |      |     |         |  |
| an             |             |               |      |     |         |  |
| Immunohisto    |             |               |      |     |         |  |
| chemical       |             |               |      |     |         |  |
|                |             |               |      |     |         |  |
| analysis.      | Comt1- TINT | I 0 1         | 2010 |     | CDCCD   |  |
| Verrucous      | Santosh HN, |               | 2019 |     | SRGCD   |  |
| carcinoma: A   | 0 3         | Maxillofac    |      |     | S       |  |
| clinicopathol  | Saxena S,   | Pathol        |      |     |         |  |
| ogical study   | Biswas A,   |               |      |     |         |  |
|                | Pai SA      |               |      |     |         |  |
| Determinatio   | James L,    | J Indian Acad | 2019 |     | SRGCD   |  |
| Determination  |             |               |      | i l |         |  |
| n of gender    | · ·         | Oral Med      |      |     | S       |  |