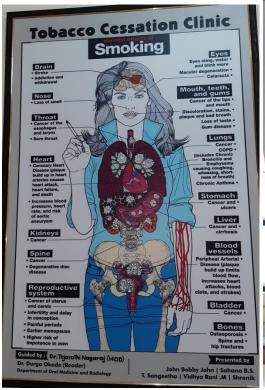

e of Guide: Dr Akshay Shetty

Topic:

To evaluate radiographically and compare the condylar guidance and the incisal guidance before and after orthodontic treatment : An invitro study(Prosthodontics)

Name of Student: Sri Raksha

Name of Guide: Dr Sushant A Pai

## Topic:

Disparity between radiological presentation of caries versus clinical presentation on excavation of caries using caries detecting dye: An invitro study (Conservative Dentistry)

Name of Student: Priyanka M R

Name of Guide: Dr Madhuri R Devale

## **TOBACCO CESSATION CLINIC PHOTOGRAPHS AND DOCUMENTS**

# **TCC** setup







ARMAMENTARIUM

## **CARBON MONOXIDE MONITORING DEVICE**



## CARBON MONOXIDE MONITORING DEVICE ON PATIENT



## BEHAVIOURIAL COUNSELLING OF PATIENTS IN THE CLINIC



### PATIENT EDUCATION MATERIAL





**EDUCATIONAL MATERIALS IN REGIONAL** 

#### **LANGUAGE**

#### TRAINING AND WEBINARS ATTENDED CERTIFICATES REGARDING TCC











### **HUMAN RESOURCE AVAILABLE**

| Sl.no | Name                   | Designation                                 | Qualification                             |
|-------|------------------------|---------------------------------------------|-------------------------------------------|
| 1     | Dr.Tejavathi Nagaraj   | HOD ,Dept of Oral<br>Medicine and Radiology | M.D.S<br>(Oral Medicine<br>and Radiology) |
| 2     | Dr.Durga Rajaram Okade | In Charge                                   | M.D.S<br>(Oral Medicine<br>and Radiology) |
| 3     | Mrs.Manjula            | Medical Social Worker                       | MSW                                       |

##