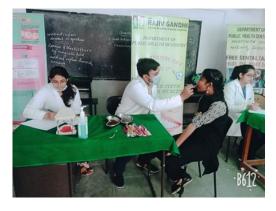

Conference Course on

### " VIRTUAL SURGICAL PLANNING AND 3D PRINTING "

as part of the 44th Annual Conference of AOMSI, Bengaluru held on 13th Nov 2019

At Sri Rajiv Gandhi College Of Dental Sciences And Hospital Bangalore

We appreciate your contribution to the success of this conference.

Dr. Krishnamurthy Bonanthaya President, AOMSI Dr. Pritham N Shetty Secretary, AOMSI

Dr. Philip Mathew Conference Secretary

Dr. Sanjiv Nair Organizing Chairman

Dr. Ramdas Balakrishna Organizing Secretary Dr. Srinath N
Chairman, Scientific Committee

Dr. Kavitha Prasad Chairman, Pre - Conference Committee

Karthabard



# DEPARTMENT OF PUBLIC HEALTH DENTISTRY-EVENTS FROM JULY 1,2019 TILL JUNE 30,2020 AS PART OF EXTENSION & ISR





DOCTORS DAY, JULY 1, 2019 AT METRO PUBLIC SCHOOL, CHAMUNDINAGAR









ORAL HYGIENE DAY, AUGUST 1, 2019 AT BHARATHI PU COLLEGE, KANAKANAGAR







INTERNATIONAL DAY OF OLDER PERSONS, OCTOBER 1, 2019 AT SRI SHANTHI OLD AGE HOME, GORGUNTEPALYA

## AQAR 2019-2020











NATIONAL TOOTHBRUSHING DAY, NOVEMBER 7, 2019 AT SPRING FLORETS PRE SCHOOL, LAGGERE





KANNADA RAJYOTSAVA DAY CELEBRATION, NOVEMBER 23, 2020 AT J P PARK, VIJAYNAGAR





DENTAL CAMP AT PROVISION ASIA, SULTANPALYA IN ASSOCIATION WITH DEPARTMENT OF PEDODONTICS, JAN 8, 2020 IN COLLABORATION WITH SOUTH ASIAN ASSOCIATION OF PEDIATRIC DENTISTRY





NATIONAL YOUTH DAY, JAN 13,2020 AT GOVT PRIMARY AND HIGH SCHOOL ORGANISED BY SRI SWAMI VIVEKANANDA KANNADA YOUTH ASSOCIATION, KODIGEHALLI





**WORLD CANCER DAY, FEBRUARY 5, 2020 AT TRAFFIC POLICE STATION, RT NAGAR** 







# BLOOD DONATION & DEN