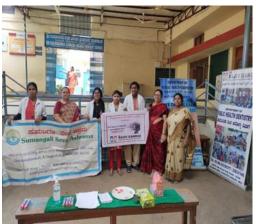

11. Whether IQAC received funding from any of the funding agency to support its activities during the year? :  $N_0$ 

- 12. Significant contributions made by IQAC during the current year (maximum five bullets):
- Participation in NIRF
- Research collaboration

the institutional website: Yes

• Enhanced quality of patient care

- Audit of publications by faculty evaluated by Chairperson IQAC
- Academic administrative audit conducted