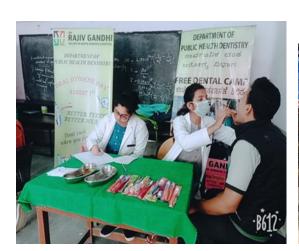

re - Conference Course on

### " VIRTUAL SURGICAL PLANNING AND 3D PRINTING "

as part of the 44th Annual Conference of AOMSI, Bengaluru held on 13th Nov 2019

At Sri Rajiv Gandhi College Of Dental Sciences And Hospital Bangalore

We appreciate your contribution to the success of this conference.

Dr. Krishnamurthy Bonanthaya President, AOMSI Dr. Pritham N Shetty Secretary, AOMSI

Dr. Philip Mathew Conference Secretary

Dr. Sanjiv Nair Organizing Chairman

Dr. Ramdas Balakrishna Organizing Secretary Dr. Srinath N
Chairman, Scientific Committee

Dr. Kavitha Prasad Chairman, Pre - Conference Committee

Karthabard



# DEPARTMENT OF PUBLIC HEALTH DENTISTRY-EVENTS FROM JULY 1,2019 TILL JUNE 30,2020 AS PART OF EXTENSION & ISR





DOCTORS DAY, JULY 1, 2019 AT METRO PUBLIC SCHOOL, CHAMUNDINAGAR









ORAL HYGIENE DAY, AUGUST 1, 2019 AT BHARATHI PU COLLEGE, KANAKANAGAR







INTERNATIONAL DAY OF OLDER PERSONS, OCTOBER 1, 2019 AT SRI SHANTHI OLD AGE HOME, GORGUNTEPALYA

## AQAR 2019-2020











NATIONAL TOOTHBRUSHING DAY, NOVEMBER 7, 2019 AT SPRING FLORETS PRE SCHOOL, LAGGERE





KANNADA RAJYOTSAVA DAY CELEBRATION, NOVEMBER 23, 2020 AT J P PARK, VIJAYNAGAR





DENTAL CAMP AT PROVISION ASIA, SULTANPALYA IN ASSOCIATION WITH DEPARTMENT OF PEDODONTICS, JAN 8, 2020 IN COLLABORATION WITH SOUTH ASIAN ASSOCIATION OF PEDIATRIC DENTISTRY





NATIONAL YOUTH DAY, JAN 13,2020 AT GOVT PRIMARY AND HIGH SCHOOL ORGANISED BY SRI SWAMI VIVEKANANDA KANNADA YOUTH ASSOCIATION, KODIGEHALLI





**WORLD CANCER DAY, FEBRUARY 5, 2020 AT TRAFFIC POLICE STATION, RT NAGAR** 







# BLOOD DONATION &