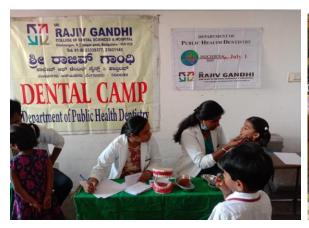

NICHOLAS LEE

for your invaluable contribution by conducting in the Pre - Conference Course on

### " VIRTUAL SURGICAL PLANNING AND 3D PRINTING "

as part of the 44th Annual Conference of AOMSI, Bengaluru held on 13th Nov 2019

At Sri Rajiv Gandhi College Of Dental Sciences And Hospital Bangalore

We appreciate your contribution to the success of this conference.

Dr. Krishnamurthy Bonanthaya President, AOMSI Dr. Pritham N Shetty Secretary, AOMSI

Dr. Philip Mathew Conference Secretary

Dr. Sanjiv Nair Organizing Chairman

Dr. Ramdas Balakrishna Organizing Secretary Dr. Srinath N
Chairman, Scientific Committee

Dr. Kavitha Prasad Chairman, Pre - Conference Committee

Karthabard



# DEPARTMENT OF PUBLIC HEALTH DENTISTRY-EVENTS FROM JULY 1,2019 TILL JUNE 30,2020 AS PART OF EXTENSION & ISR





DOCTORS DAY, JULY 1, 2019 AT METRO PUBLIC SCHOOL, CHAMUNDINAGAR









ORAL HYGIENE DAY, AUGUST 1, 2019 AT BHARATHI PU COLLEGE, KANAKANAGAR







INTERNATIONAL DAY OF OLDER PERSONS, OCTOBER 1, 2019 AT SRI SHANTHI OLD AGE HOME, GORGUNTEPALYA

## AQAR 2019-2020











NATIONAL TOOTHBRUSHING DAY, NOVEMBER 7, 2019 AT SPRING FLORETS PRE SCHOOL, LAGGERE





KANNADA RAJYOTSAVA DAY CELEBRATION, NOVEMBER 23, 2020 AT J P PARK, VIJAYNAGAR





DENTAL CAMP AT PROVISION ASIA, SULTANPALYA IN ASSOCIATION WITH DEPARTMENT OF PEDODONTICS, JAN 8, 2020 IN COLLABORATION WITH SOUTH ASIAN ASSOCIATION OF PEDIATRIC DENTISTRY





NATIONAL YOUTH DAY, JAN 13,2020 AT GOVT PRIMARY AND HIGH SCHOOL ORGANISED BY SRI SWAMI VIVEKANANDA KANNADA YOUTH ASSOCIATION, KODIGEHALLI





**WORLD CANCER DAY, FEBRUARY 5,