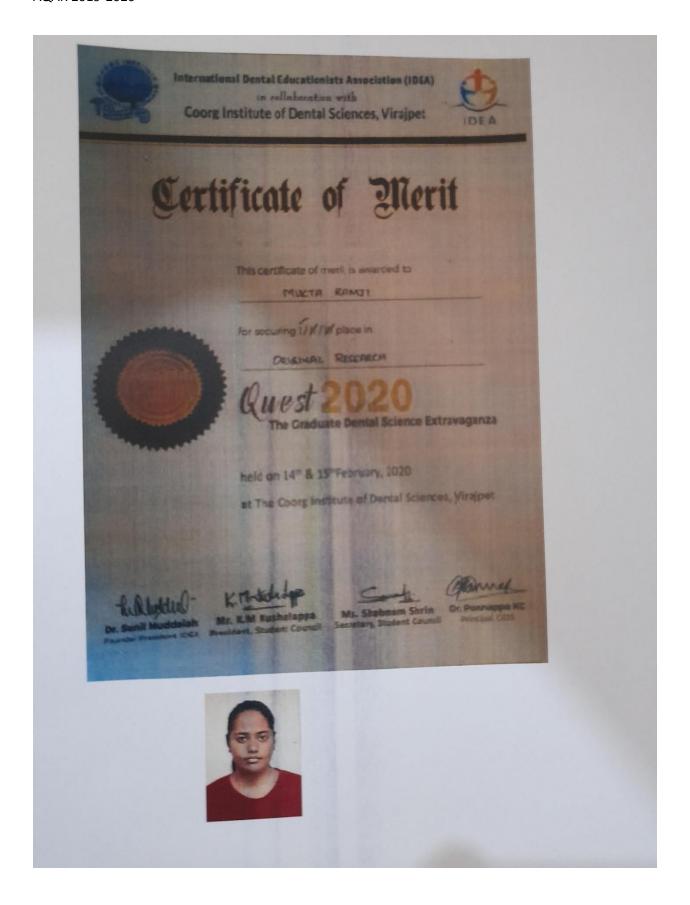

## **2.4.2** Honors and recognitions received by teachers

(Received awards, recognition, fellowships at State, National, International level from Government, recognized bodies during the year)

| Year of award | Name of full time<br>teachers receiving<br>awards from state<br>level, national level,<br>international level | Designation | Name of the award,<br>fellowship, received<br>from Government or<br>recognized bodies |
|---------------|---------------------------------------------------------------------------------------------------------------|-------------|---------------------------------------------------------------------------------------|
| 2019          |                                                                                                               |             |                                                                                       |
| 2019          |                                                                                                               |             |                                                                                       |