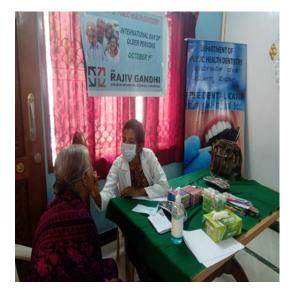

as part of the 44th Annual Conference of AOMSI, Bengaluru held on 13th Nov 2019

At Sri Rajiv Gandhi College Of Dental Sciences And Hospital Bangalore

We appreciate your contribution to the success of this conference.

Dr. Krishnamurthy Bonanthaya President, AOMSI Dr. Pritham N Shetty Secretary, AOMSI

Dr. Philip Mathew Conference Secretary

Dr. Sanjiv Nair Organizing Chairman

Dr. Ramdas Balakrishna Organizing Secretary Dr. Srinath N
Chairman, Scientific Committee

Dr. Kavitha Prasad Chairman, Pre - Conference Committee

Karthabard



# DEPARTMENT OF PUBLIC HEALTH DENTISTRY-EVENTS FROM JULY 1,2019 TILL JUNE 30,2020 AS PART OF EXTENSION & ISR





DOCTORS DAY, JULY 1, 2019 AT METRO PUBLIC SCHOOL, CHAMUNDINAGAR









ORAL HYGIENE DAY, AUGUST 1, 2019 AT BHARATHI PU COLLEGE, KANAKANAGAR







INTERNATIONAL DAY OF OLDER PERSONS, OCTOBER 1, 2019 AT SRI SHANTHI OLD AGE HOME, GORGUNTEPALYA

## AQAR 2019-2020











NATIONAL TOOTHBRUSHING DAY, NOVEMBER 7, 2019 AT SPRING FLORETS PRE SCHOOL, LAGGERE





KANNADA RAJYOTSAVA DAY CELEBRATION, NOVEMBER 23, 2020 AT J P PARK, VIJAYNAGAR





DENTAL CAMP AT PROVISION ASIA, SULTANPALYA IN ASSOCIATION WITH DEPARTMENT OF PEDODONTICS, JAN 8, 2020 IN COLLABORATION WITH SOUTH ASIAN ASSOCIATION OF PEDIATRIC DENTISTRY





NATIONAL YOUTH DAY, JAN 13,2020 AT GOVT PRIMARY AND HIGH SCHOOL ORGANISED BY SRI SWAMI VIVEKANANDA KANNADA YOUTH ASSOCIATION, KODIGEHALLI





**WORLD CANCER DAY, FEBRUARY 5, 2020 AT TRAFFIC POLICE STATION, RT NAGAR** 







# BLOOD DONATION & DENTAL CAMP, FEB 19, 2020 AT REVA UNIVERSITY, YELAHANKA IN ASSOCIATION WITH J